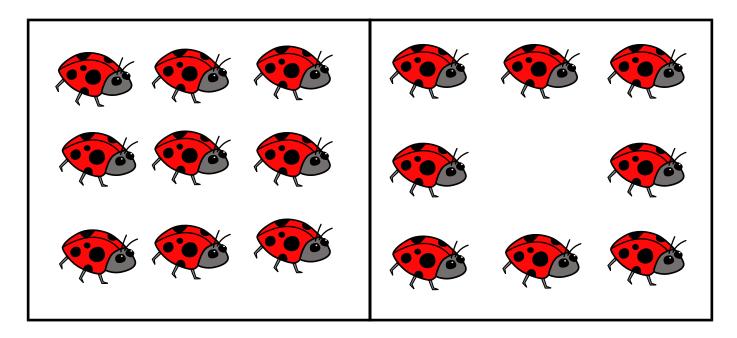

Circle the group with fewer bugs.

Kindergarten More-than-Less-than Worksheet

Circle the group with more bees.

Circle the group with fewer birds.

Kindergarten More-than-Less-than Worksheet

Circle the group with more soccer balls.