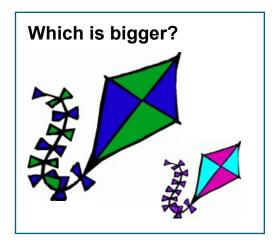

## Big vs. Small

## Kindergarten Size Comparison Worksheet

Look at the pictures in the boxes. Answer the questions by circling the correct picture.

### Kindergarten Size Comparison Worksheet

Look at the pictures in the boxes. Answer the questions by circling the correct picture.

### Kindergarten Size Comparison Worksheet

Look at the pictures in the boxes. Answer the questions by circling the correct picture.

Kindergarten More-than-Less-than Worksheet

Circle the group with more mice.