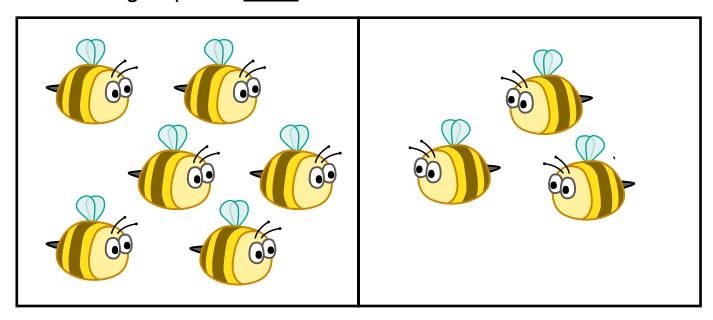

Circle the group with fewer bugs.

Kindergarten More-than-Less-than Worksheet

Circle the group with more bees.

Circle the group with fewer birds.

Kindergarten More-than-Less-than Worksheet

Circle the group with more soccer balls.