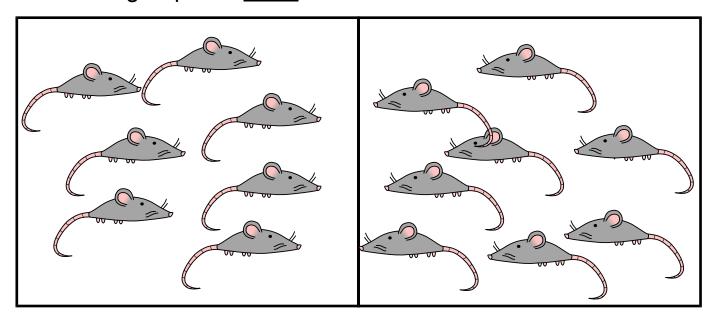

### Kindergarten Size Comparison Worksheet

Look at the pictures in the boxes. Answer the questions by circling the correct picture.

Kindergarten More-than-Less-than Worksheet

Circle the group with more mice.