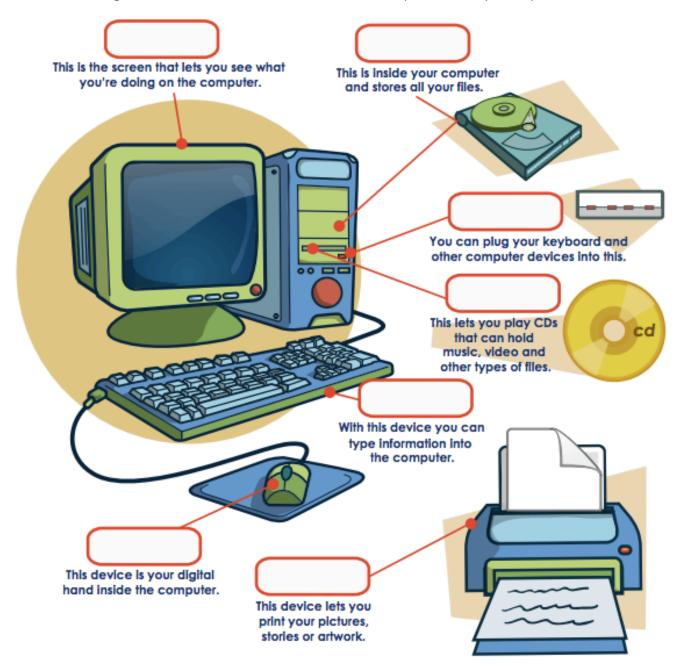

## Computer Parts Review - 4<sup>th</sup> Grade

Instructions: Using the word bank at the bottom, identify each computer part.

Word Bank:

| mouse   | hard drive | CD rom   |
|---------|------------|----------|
| monitor | keyboard   | USB port |
| printer |            |          |